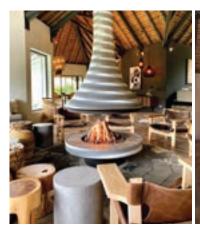

## PLAN OF INDIVIDUAL LODGE

4 elegant and comfortable double 32 m² bedrooms

Local and seasonal cuisine

Shared infinity pool

A cosy communal lounge with fireplace and bar

Butler service

Free WiFi access

Free access to La Vallée de Ferney