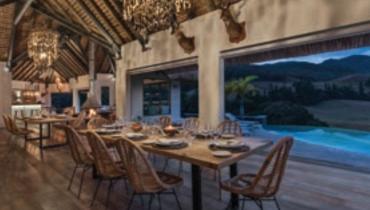

|  |
| PARADISE FLYCATCHER |                                                                                                                                                                                                                                                                                                                                                                          |              |                                                                                                                                                                                                                                                                                                                                                                                              |  |





#### **MEAL PLAN**

| Service                                                                       | Opening Hours      | Venue                                                  | Half-Board | Full-Board |
|-------------------------------------------------------------------------------|--------------------|--------------------------------------------------------|------------|------------|
| • English breakfast                                                           | 8.00 am - 10.00 am | Main lodge                                             | <b>/</b>   | <b>/</b>   |
| • À la carte lunch                                                            | 12.00 pm - 2.00 pm | Main lodge<br>Or<br>Ferney Falaise<br>Rouge restaurant | Add-on     | <b>/</b>   |
| • Dinner<br>Set menu (starter,<b