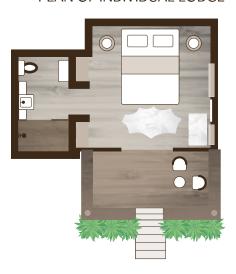

## PLAN OF INDIVIDUAL LODGE

4 elegant and comfortable double 32 m² bedrooms

Local and seasonal cuisine

Shared infinity pool

A cosy communal lounge with fireplace and bar

Butler service

Free WiFi access

Free access to La Vallée de Ferney