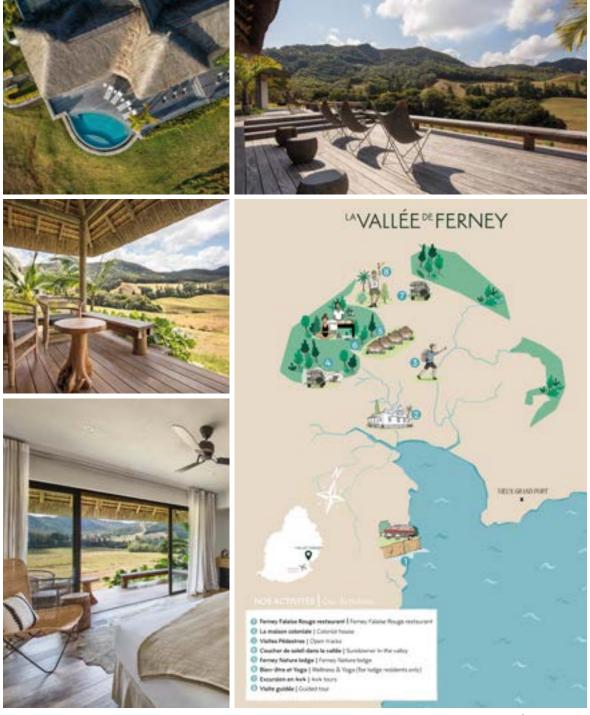

## LODGE HIGHLIGHTS

#### IMMERSIVE EXPERIENCE IN NATURE

- Free access to the open tracks (5km, 13km and 18km)
- Guided tour of Ferney Conservation Park
- Guided 4x4 safari tour of the valley
- · Wildlife Dusk Safari in the valley
- · Guided tour of the Sensory Garden

#### FERNEY FALAISE ROUGE - RESTAURANT

- Open from Monday to Sunday from 9.30 am to 5.00 pm
- Kitchen open from 11.30am to 3.00 pm
- 50 guests
- · Farm to table concept
- Panoramic seaview of Vieux Grand Port bay
- · Authentic Mauritian cuisine

# LA VALLÉE DE FERNEY

- Open Monday to Sunday from 8.30 am to 5.00 pm
- 3100 ha estate
- 200 ha conservation area

Contact us for more information

(+230) 5729 1080 | 660 1937 info@ferney.mu B28 Vieux Grand Port, Mahebourg, Mauritius