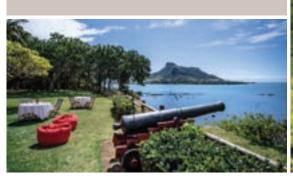

#### FERNEY FALAISE ROUGE - RESTAURANT

- Open from Monday to Sunday from 9.30 am to 5.00 pm
- Kitchen open from 11.30am to 3.00 pm
- 50 guests
- · Farm to table concept
- Panoramic seaview of Vieux Grand Port bay
- · Authentic Mauritian cuisine