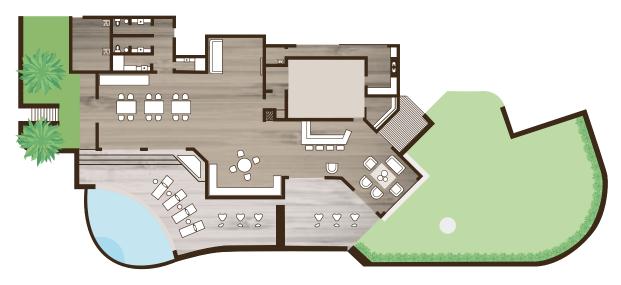

y Nature Lodge is where nature, light and luxury exist in perfect osmosis.

The promise of a unique immersive experience, the 4 individual lodges were designed to offer a high level of hospitality and comfort with a private butler to cater to your every whim.

Each lodge features an ensuite bathroom with an Italian shower, a selection of complimentary beverages and a private terrace, where one can marvel at the valley skimming with the sky.



## LODGE HIGHLIGHTS

## PLAN OF INDIVIDUAL LODGE

4 elegant and comfortable double 32 m² bedrooms

Local and seasonal cuisine

Shared infinity pool

A cosy communal lounge with fireplace and bar

Butler service

Free WiFi access

Free access to La Vallée de Ferney

Access to the Ferney Falaise Rouge restaurant for lunch



## PLAN OF THE MAIN LODGE



# **ACCOMMODATION**

| Name of lodges      | Maximum capacity per lodge                                                                                                                                                                                                                                                                                                                                               | Surface area | Accommodation